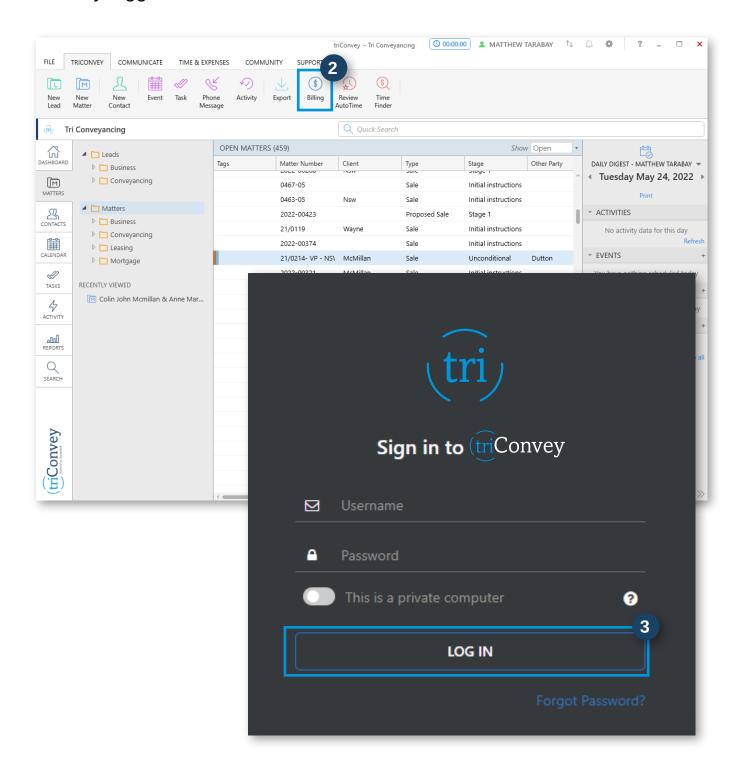

## How to log into the billing system

- 1. Open triConvey to display the dashboard.
- 2. Select the 'Billing' icon.
- 3. Enter triConvey username and password credentials.
- 4. NOTE: You will only need to login to this page once, as long as you stay logged into the software.