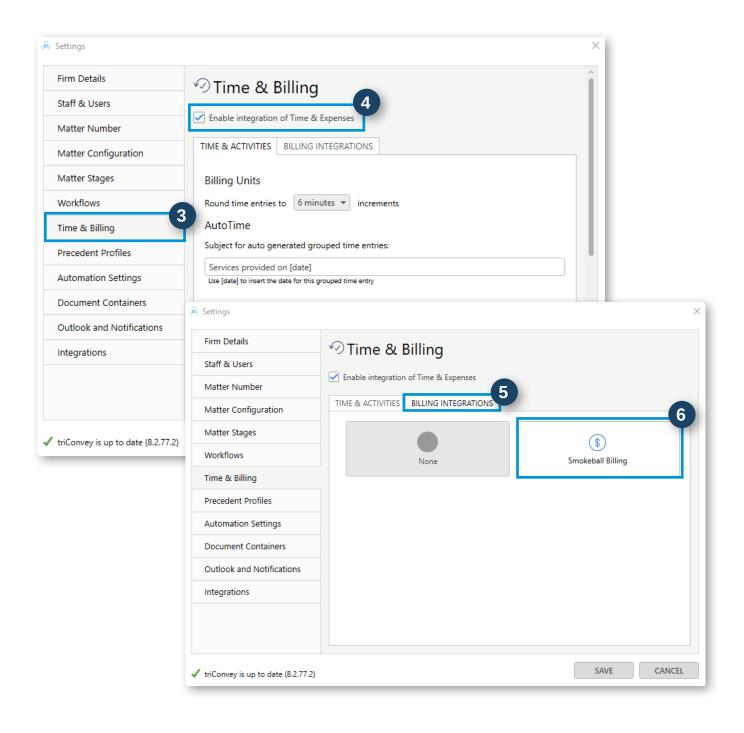

## How to turn on Billing

- 1. Open triConvey to display the dashboard.
- 2. Select the 'Settings' via the cog wheel at the top of the dashboard.
- 3. Select the 'Time & Billing' tab.
- 4. Tick 'Enable integration of Time & Expenses'.
- 5. Select the 'Billing Integrations' tab.
- 6. Select the 'Smokeball Billing' option.
- 7. Select 'Save' once finished.