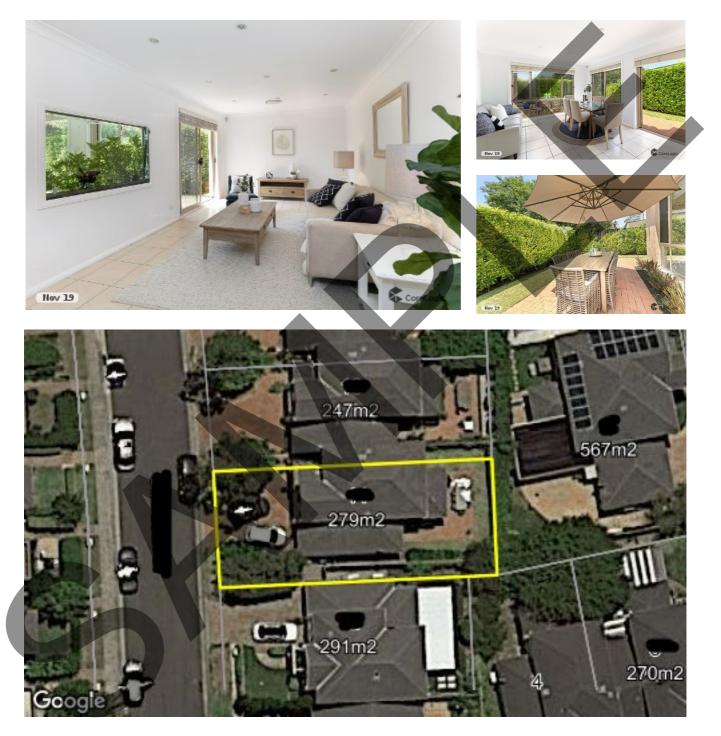

y 2021



#### 100 SAMPLE ST SAMPLE NSW 2000



Estimated Value as at 24 May 2021. An automated valuation model estimate (Estimated Value) is a statistically derived estimate of the value of the subject property. An Estimated Value must not be relied upon as a professional valuation or an accurate representation of the market value of the subject property as determined by the valuer.

Unknown

For further information about confidence levels, please refer to the end of this document.

\$575,000

13 Dec 2002

the sole and exclusive@wners of all rights, title and interest (including intellectual property rights) erved. No reproduction, distribution, or transmission of the copyrighted materials is permitted.



## 00 Sample St Sample NSW 2000

Prepared on 26 May 2021

### Location Highlights



CoreLogic IntelliVal Automated Valuation Estimate

© Copyright 2021 | RP Data Pty Ltd trading as CoreLogic Asia Pacific (Cor subsisting in this publication including any data, analytics, statistics and of The information is deemed reliable but not guaranteed. he sole and exclusive@wners of all rights, title and interest (including intellectual property rights) erved. No reproduction, distribution, or transmission of the copyrighted materials is permitted.



### 14 Childs Circuit Belrose NSW 2085

Prepared on 26 May 2021

#### **Recently Sold Properties**









CoreLogic IntelliVal Automated Valuation Estimate

© Copyright 2021 | RP Data Pty Ltd trading as CoreLogic Asia Pacific (CoreLo subsisting in this publication including any data, analytics, statistics and other The information