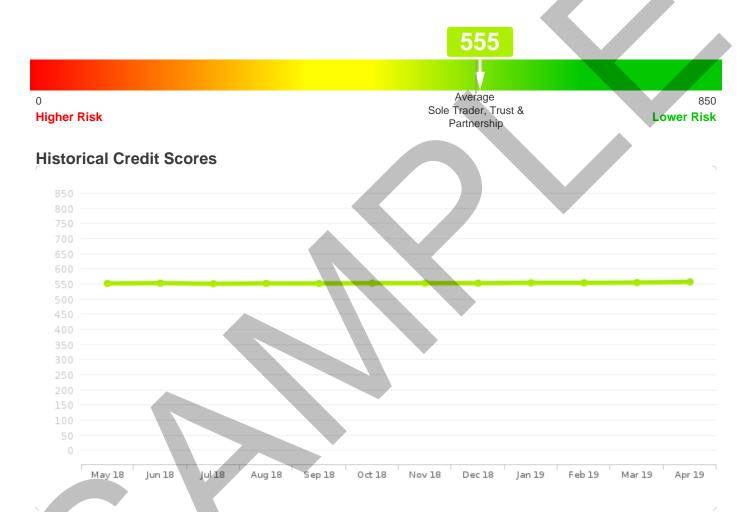

#### **Credit Score**

The score is a statistically based score indicating an entity's credit worthiness. The score ultimately ranks entities based on their riskiness and is designed to assist you in making more informed and consistent credit decisions.

The score is based between 0 and 850 index points with a higher score considered lower risk while lower scores are deemed to be riskier entities. It should be used in partnership with your internal credit procedures and policies.

Entity has acceptable creditworthiness. Extend terms within consideration. Entity has a 2.55% chance of failure within the next 12 months.

#### Recommendations

| Range     | Risk level | Recommendation                                                                                                                                                      |
|-----------|------------|---------------------------------------------------------------------------------------------------------------------------------------------------------------------|
| 0         | Critical   | ACN deregistered or ABN cancelled.                                                                                                                                  |
| 1 - 125   | Critical   | Entity has a critical status and significant adverse information present. Trading eligibility must be considered.                                                   |
| 126 - 250 | Very High  | Entity has multiple pieces of adverse information present. COD trading highly recommended.                                                                          |
| 251 - 450 | High       | Entity has a below average creditworthiness score and some adverse information may be present. Trade with caution, monitor closely and consider your payment terms. |
| 451 - 550 | Moderate   | Entity has moderate creditworthiness with or without adverse information. Monitor ongoing payment behaviour.                                                        |
| 551 - 850 | Low        | Entity has acceptable creditworthiness. Extend terms within consideration.                                                                                          |